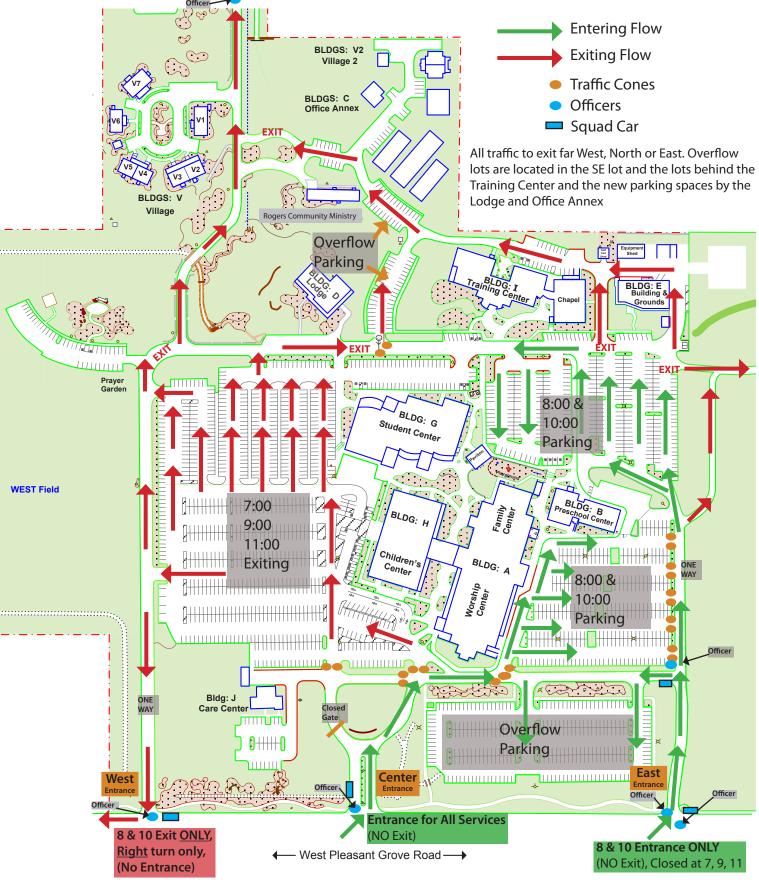

## 8:00 & 10:00 Easter Parking

## **Fellowship Bible Church**

Easter Sunday Parking at 7, 9 or 11

1. West and Central Entrances are open for you to enter our lots. (East entrance will be closed)

2. We will only use the West and NorthWest lots for these services.

5. Be sure to follow directions given by our Officers and Traffic Volunteers.

Easter Sunday Parking at 8 or 10

1. East and Central Entrances are open for you to enter our lots. (West entrance will be closed)

2. We will only use the East, South East and Northeast lots for these services.

3. Overflow lots are located in the lots behind the Training Center and the new parking spaces by the Lodge and Office Annex.

4. Those leaving from the 7, 9 & 11 services (from the West lots) will exit out the West exit and the 3 North exits in the rear of our property.

5. Be sure to follow directions given by our Officers and Traffic Volunteers.