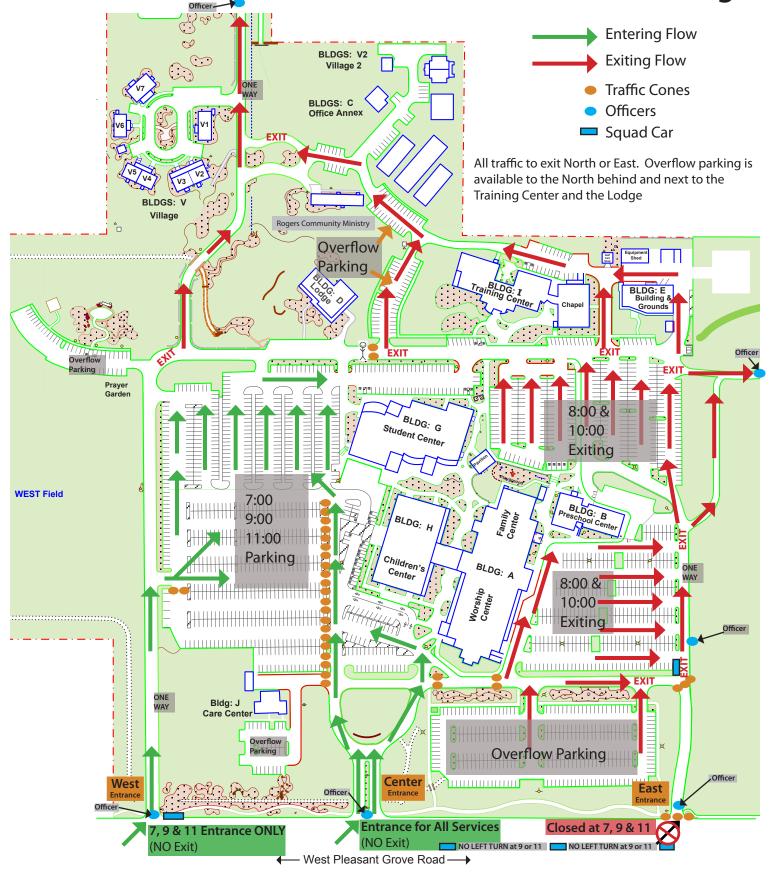

## 7:00, 9:00 & 11:00 Easter Parking

## **Fellowship Bible Church**

## **Fellowship Bible Church**

Easter Sunday Parking at 7, 9 or 11

1. West and Central Entrances are open for you to enter our lots. (East entrance will be closed)

2. We will only use the West and NorthWest lots for these services.

3. Overflow lots are located in front of the Care Center, out by the Prayer Garden and the lots behind the Training Center and the new parking spaces by the Lodge and Office Annex.

4. Those leaving from the 8 & 10 services (from the East lots) will exit out the East exit and the 3 North exits in the rear of our property.

5. Be sure to follow directions given by our Officers and Traffic Volunteers.

Easter Sunday Parking at 8 or 10

1. East and Central Entrances are open for you to enter our lots. (West entrance will be closed)